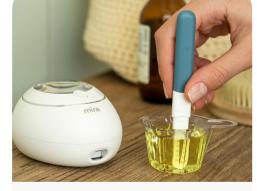

### How it works

The Mira App's advanced algorithm provides accurate and personalized information about your cycle, hormone levels, and fertile window.

Step 1 Dip the test wand into urine for 20 seconds.