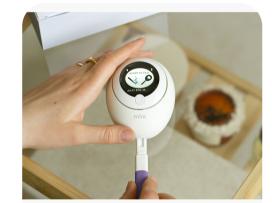

Step 2 Insert the wand into the Mira Analyzer.

Step 3 In 21 minutes, your hormone results will automatically sync with the Mira App.

Step 4