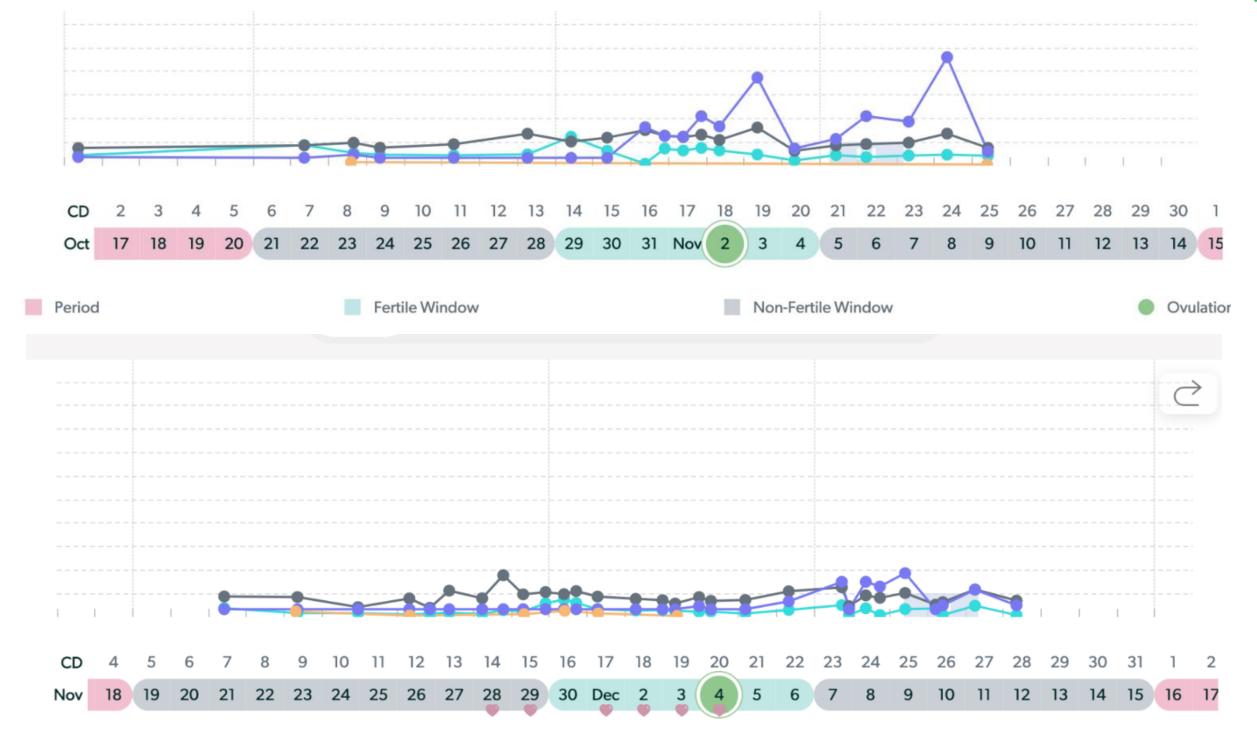

#### Mira data discovered:

- Low and minimal E3G changes
- Small LH surge on CD 14 (Oct 29)
- Minimal rise in progesterone post ovulation