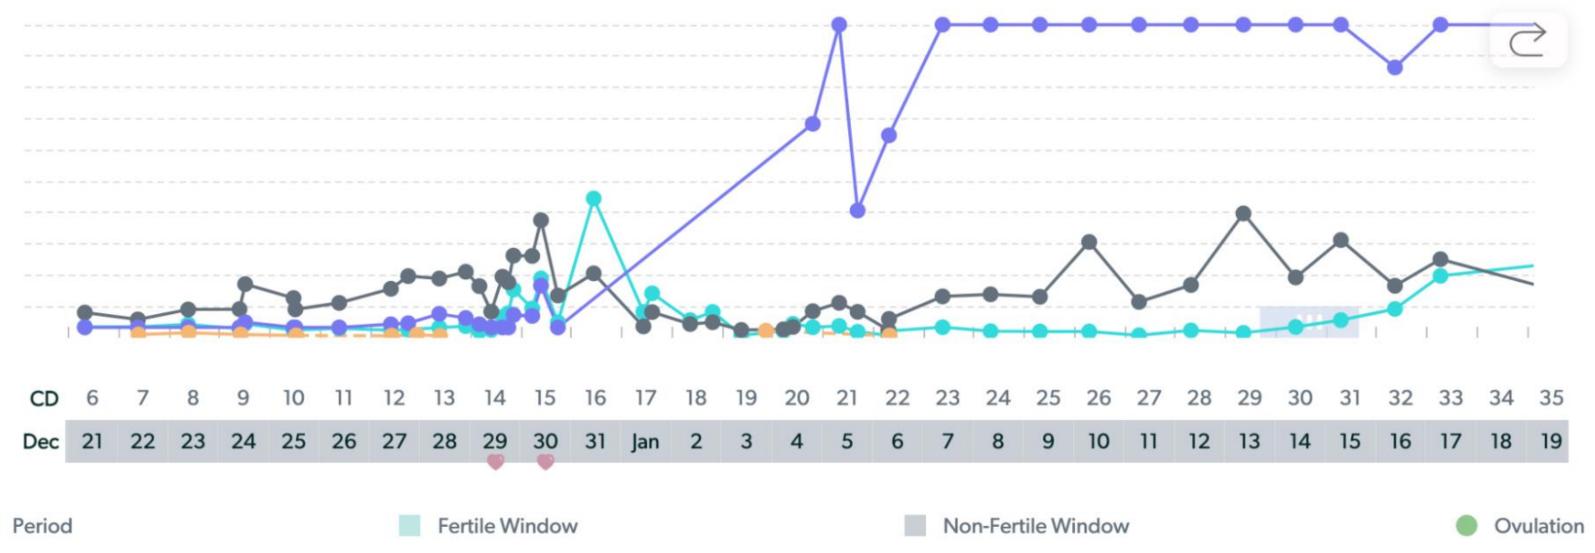

### Mira data discovered:

- Improved E3G changes
- LH surge on CD 16
- Ovulation confirmed with sustained PdG levels